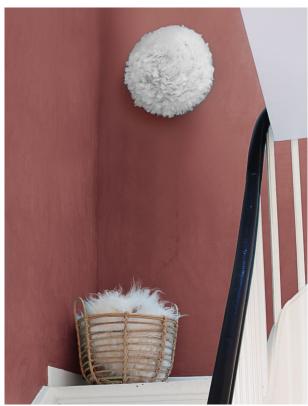

#### FIND THE BETTER HALF WITH THE EOS UP LAMP

The Eos Up is the perfect companion for small spaces in need of big designs. Eos Up gives a soft, warm light that adds a sophisticated and elegant touch to any interior decor. Its clever construction makes it easy to mount directly onto the ceiling or wall.

"Lacking space? Whether it's in width or height, you need light to make your small areas come to life. It should be soft yet full of light creating small glowing dots on walls and in ceilings making the Eos Up the answer to big designs in small places," says Søren Ravn Christensen, Founder and Chief Creative Developer.