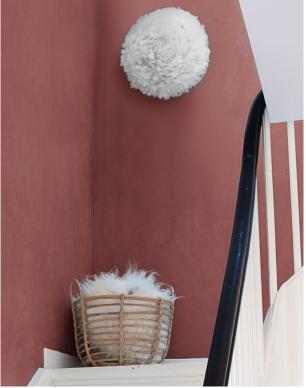

#### FIND THE BETTER HALF WITH THE EOS UP LAMP

The Eos Up is the perfect companion for small spaces in need of big designs. Eos Up gives a soft, warm light that adds a sophisticated and elegant touch to any interior decor. Its clever construction makes it easy to mount directly onto the ceiling or wall.

"Lacking space? Whether it's in width or height, you need light to make your small areas come to life. It should be soft yet full of light creating small glowing dots on walls and in ceilings making the Eos Up the answer to big designs in small places," says Søren Ravn Christensen, Founder and Chief Creative Developer.