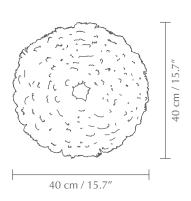

Ø: 40 cm / 15.7" H: 15 cm / 5.9"

**MATERIAL** 

Goose feathers, Fabric and Steel

WEIGHT INCL. PACKAGING

1,3 kg / 1.1 lb

**LIGHT SOURCE** 

E26 / E27 - max 15W LED (not included)

**PACKAGING** 