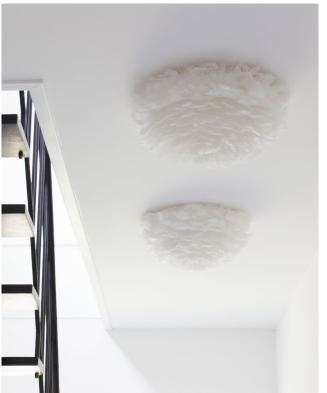

#### FIND THE BETTER HALF WITH THE EOS UP LAMP

The Eos Up is the perfect companion for small spaces in need of big designs. Eos Up gives a soft, warm light that adds a sophisticated and elegant touch to any interior decor. Its clever construction makes it easy to mount directly onto the ceiling or wall.

"Lacking space? Whether it's in width or height, you need light to make your small areas come to life. It should be soft yet full of light creating small glowing dots on walls and in ceilings making the Eos Up the answer to big designs in small places," says Søren Ravn Christensen, Founder and Chief Creative Developer.