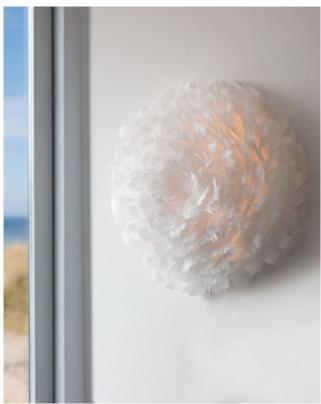

#### FIND THE BETTER HALF WITH THE EOS UP LAMP

The Eos Up is the perfect companion for small spaces in need of big designs. Eos Up gives a soft, warm light that adds a sophisticated and elegant touch to any interior decor. Its clever construction makes it easy to mount directly onto the ceiling or wall.

"Lacking space? Whether it's in width or height, you need light to make your small areas come to life. It should be soft yet full of light creating small glowing dots on walls and in ceilings making the Eos Up the answer to big designs in small places," says Søren Ravn Christensen, Founder and Chief Creative Developer.