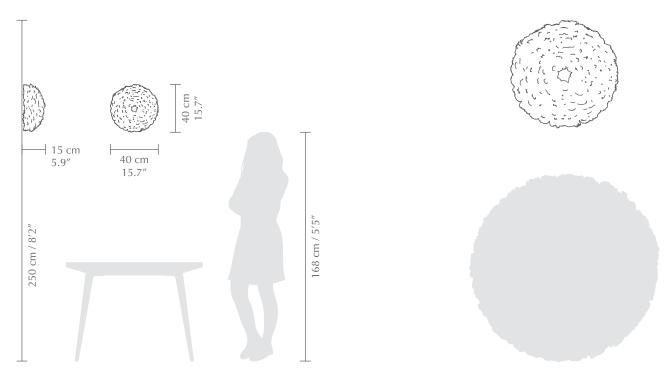

## EOS UP MEDIUM

Designed by Soren Ravn Christensen

Surface mounted lamp Comes with 2 x E26 / E27

**CERTIFICATION** 

CE (for indoor use), IP2X, UL/cUL certified

Easily cleaned with hairdryer

**DIMENSIONS** 

Ø: 40 cm / 15.7" H: 15 cm / 5.9"

**MATERIAL** 

Goose feathers, Fabric and Steel

WEIGHT INCL. PACKAGING

1,3 kg / 1.1 lb

**LIGHT SOURCE** 

E26 / E27 - max 15W LED (not included)

**PACKAGING** 