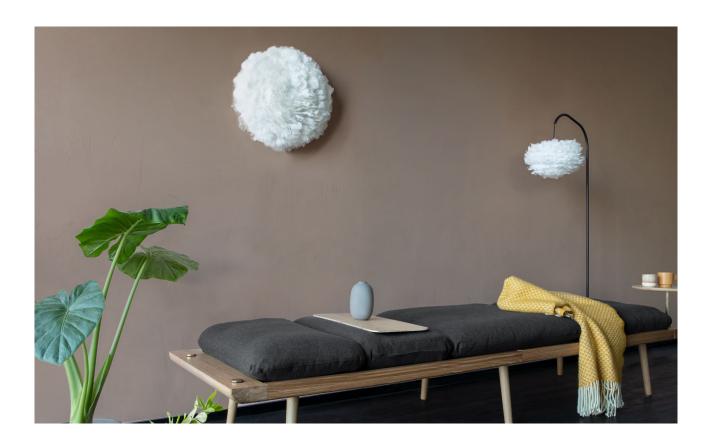

#### FIND THE BETTER HALF WITH THE EOS UP LAMP

The Eos Up is the perfect companion for small spaces in need of big designs. Eos Up gives a soft, warm light that adds a sophisticated and elegant touch to any interior decor. Its clever construction makes it easy to mount directly onto the ceiling or wall.

"Lacking space? Whether it's in width or height, you need light to make your small areas come to life. It should be soft yet full of light creating small glowing dots on walls and in ceilings making the Eos Up the answer to big designs in small places," says Søren Ravn Christensen, Founder and Chief Creative Developer.